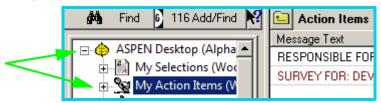

## Action Items

To view action items, click ASPEN Desktop or My Action Items.

• Right-click action item to select related form or double-click action item to open related form.

| L Action Items                              |                                                       |  |  |
|---------------------------------------------|-------------------------------------------------------|--|--|
| Message Text                                | 💌 Date                                                |  |  |
| RESPONSIBLE FOR: DEV<br>SURVEY FOR: DEVONSH | Action Item Properties<br>Close Multiple Action Items |  |  |
|                                             | Print Screen                                          |  |  |