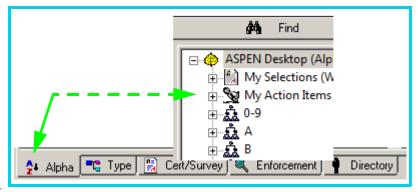

# Navigating ASPEN

Click a tab to display a Tree view of that tab's information.

- Click Plus (+) to expand and Minus (-) to collapse tree nodes.
  - ASPEN Desktop (Alpha View) My Selections (Woodland My Action Items (Woodla Last 30 Days Copen Items 0-9
- Click any column heading in List or Detail view to sort by that column. Current sort is indicated by blue arrow beside column title.