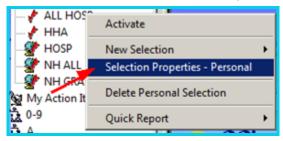

• Right-click existing My Selections filter and click Selection Properties to modify filter.

 Right-click My Action Items to create a new action item filter or to hide the display of action items on the desktop.

- Filters must be activated to be effective.
  - · Red checkmark indicates inactive filter
  - · Green checkmark indicates active filter

To activate a selection set or action item filter, right-click the filter and select Activate.