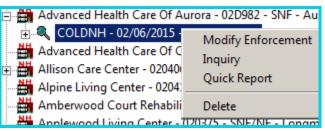

|             |            |       |
|--------------------------------------------------------|----------|----------|-------------|------------|-------|
|                                                        | Event ID |          | Survey Date | Exit Date  | Categ |
| +                                                      | ROBX11   | 👃 Open   | 09/26/2014  | 08/28/2024 | CP.   |
| +                                                      | UDKD11   | 👃 Open   | 01/22/2015  | 01/22/2015 | C     |
| +                                                      | 6H6K11   | 🍸 Closed | 07/16/2014  | 08/20/2014 | C     |
| ÷                                                      | 6H6K12   | Tosed    | 10/16/2014  | 10/22/2014 | C> F  |

• Right-click item to open a list of associated menu items.



## Find

• Click Find to search for a particular item in the application.





## Action Items

To view action items, click ASPEN Desktop or My Action Items.



• Right-click action item to select related form or double-click action item to open related form.

| L Action Items                              |                                                       |  |  |
|---------------------------------------------|-------------------------------------------------------|--|--|
| Message Text                                | 💌 Date                                                |  |  |
| RESPONSIBLE FOR: DEV<br>SURVEY FOR: DEVONSH | Action Item Properties<br>Close Multiple Action Items |  |  |
|                                             | Print Screen