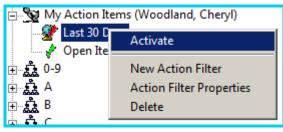

- Filters must be activated to be effective.
  - · Red checkmark indicates inactive filter
  - · Green checkmark indicates active filter

To activate a selection set or action item filter, right-click the filter and select Activate.