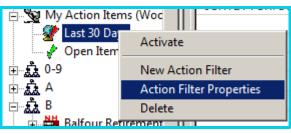

| ⊕ 🙀 My Action Items (Woodla<br>⊕ 🚊 0-9 | New Action Filter |
|----------------------------------------|-------------------|
| E B                                    | Hide Action Items |

• Right-click existing action item filter and click Action Filter Properties to modify filter.