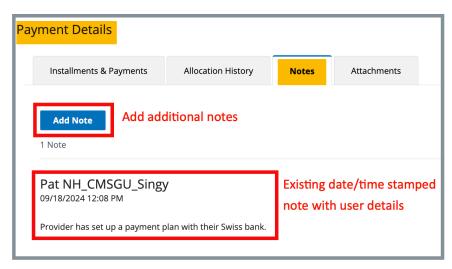

Figure 17: Allocation History

2.2.4 Click **Notes** tab to add a note. See *Figure 18, Add Note*.

Notes:

- Notes can be edited or deleted by the owner.
- Notes are time/date stamped.

Figure 18: Add Note

- 2.2.5 Type the note. Click **Save**. The note is added to the case.
- 2.2.6 Click **Attachments** tab to view any attachments. If there are no attachments, *No information* is shown in the section.

#### Notes:

- Notes can be edited or deleted by the owner.
- Notes are time/date stamped.

| Payment Details                           |                            |                                     |             |  |  |
|-------------------------------------------|----------------------------|-------------------------------------|-------------|--|--|
| Installments & Payments                   | Allocation History         | Notes                               | Attachments |  |  |
| Add additional notes 1 Note               |                            |                                     |             |  |  |
| Pat NH_CMSGU_Singy<br>09/18/2024 12:08 PM |                            | date/time stamped<br>h user details |             |  |  |
| Provider has set up a payment p           | lan with their Swiss bank. |                                     |             |  |  |