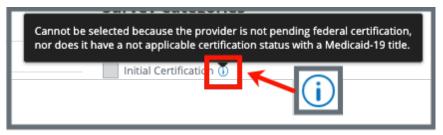

#### Table 1: Notification Banner Color Descriptions

• Review any Tool Tips for additional information to perform an action. Hover over the **i** icon to see the tip. Tool Tips are in iQIES to communicate information. Look for the information icon. See *Figure 3, Tool Tip Icon.* 

Figure 3: Tool Tip Icon

• Below are the supported browsers for access to iQIES. Be sure to keep your browser updated.

Chrome Edge