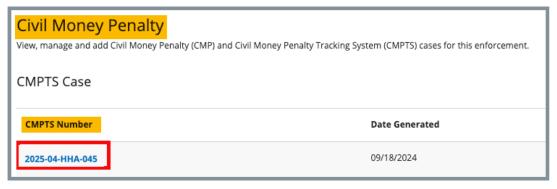

Figure 12: Related Citation Field

2.1.4 Click **Save**. The CMP is created, and the **Civil Money Penalty** window opens.

Notes:

- The CMPTS case appears in a search only after CMS generates the CMPTS number.
- Only CMSGUs can generate a CMPTS case number.

## 2.2 View CMPTS Details

2.2.1 Click the case number to view case details. See *Figure 13, CMPTS Number.* The CMPTS Details page opens. See *Figure 14, CMPTS Details Page*.

Figure 13: CMPTS Number

| CMPTS Details                                                                              |                                                                                       |                                                                                                                                                 |                                                                                                                                          |
|--------------------------------------------------------------------------------------------|---------------------------------------------------------------------------------------|-------------------------------------------------------------------------------------------------------------------------------------------------|------------------------------------------------------------------------------------------------------------------------------------------|
| Overview                                                                                   | CMS Location                                                                          | Facility                                                                                                                                        |                                                                                                                                          |
| CMPTS Number<br>2025-04-HHA-045<br>Survey Date<br>03/17/2022<br>Date Entered<br>09/18/2024 | CMS Location Contact<br>No information<br>CMS Location Phone Number<br>No information | Facility Name<br>House of the Rising Sun54<br>Address Name<br>1 Main St<br>Anytown, FL 87960<br>Phone Number<br>(434) 555-1212<br>CCN<br>A28439 | Name of Entity<br>Responsible/Responsible Party<br>No information<br>Provider Type<br>HHA<br>Corporate Name<br>House of the Rising Sun54 |
| Payment Details Scro                                                                       |                                                                                       | Notes Attachments                                                                                                                               |                                                                                                                                          |