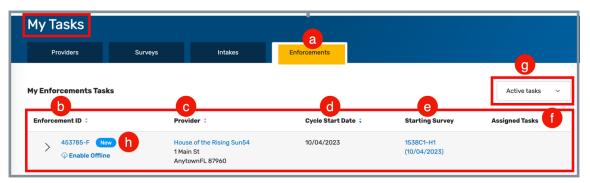

### 1.4 My Tasks Landing Page

- **Purpose:** My Tasks is a tool used to track and display data for individual users. It consolidates information and processes into one area so that the user can see at a glance what actions must be performed.
  - 1.4.1 Log in to iQIES. The landing page displays the My Tasks tool. See *Figure 5, My Tasks Landing Page* and *Table 2, My Tasks Landing Page Detailed Callout.* 
    - Note: The My Tasks landing page defaults to Active tasks. Click the drop-down menu and select Closed tasks to view completed tasks.

Figure 5: My Tasks Landing Page

| No. | Name                       | Page Detailed Callout<br>Description                                                                                                                                                                                                                                                                                                     |  |
|-----|----------------------------|------------------------------------------------------------------------------------------------------------------------------------------------------------------------------------------------------------------------------------------------------------------------------------------------------------------------------------------|--|
| а   | <b>Enforcements</b><br>tab | Click each available tab ( <b>Providers, Surveys,</b><br><b>Intakes, Enforcements</b> ) to review the<br>respective tasks. Not all tabs are available in<br>all user roles.<br>Click <b>Enable Offline</b> to enable the survey<br>offline. For more details on how to enable<br>offline, refer to <u>S&amp;C User Manual: Offline</u> . |  |
| b   | Enforcement ID             | The enforcement ID shows as a link directly<br>under <b>Enforcement ID</b> . Click the link to go<br>directly to the Enforcement Basic<br>Information page.<br>Click the caret next to the enforcement ID to<br>view task status details about the<br>enforcement. See step 1.4.2.                                                       |  |
| с   | Provider                   | The provider ID and address shows as a link<br>directly under <b>Provider</b> . Click the link to go<br>directly to the Provider Basic Information<br>page.                                                                                                                                                                              |  |
| d   | Cycle Start Date           | Shows the cycle start date.                                                                                                                                                                                                                                                                                                              |  |
| е   | Starting Survey            | Links the starting survey.                                                                                                                                                                                                                                                                                                               |  |
| f   | Assigned Tasks             | Lists the assigned tasks, if any.                                                                                                                                                                                                                                                                                                        |  |
| g   | Active/Closed<br>Tasks     | Toggle between <b>Active</b> and <b>Closed</b> tasks.                                                                                                                                                                                                                                                                                    |  |
| h   | New                        | A blue <b>New</b> in an oval shape (badge) next to<br>the <b>Enforcement ID</b> in the Enforcement tab<br>indicates that the enforcement's task status<br>is <b>New</b> .                                                                                                                                                                |  |

| Enforcements Tasks         |                                                           |                    |                           | Active tasks     |
|----------------------------|-----------------------------------------------------------|--------------------|---------------------------|------------------|
| nforcement ID 💠            | Provider ‡                                                | Cycle Start Date 🗘 | Starting Survey           | Assigned Tasks   |
| 453785-F New               | House of the Rising Sun54<br>1 Main St<br>AnytownFL 87960 | 10/04/2023         | 1538C1-H1<br>(10/04/2023) |                  |
| ASSIGNED TASK \$           | DUE DATE \$                                               | TASK STATUS 🛊      |                           | COMMENTS         |
| Case Review                | No information                                            | То Do              | ~                         | Existing comment |
| Sanction/Remedy Monitoring | No information                                            | To Do              | ~                         | No comment +     |