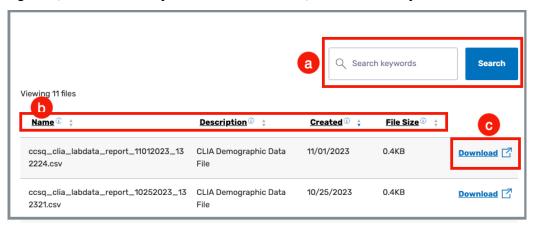

2. Click any folder to review the contents. The folder opens with a list of included files. See *Figure 4, Detailed File Information* and *Table 2, Detailed File Information Callout*.

Figure 4: Detailed File Information

Table 2: Detailed File Information Callout

| Callout | Detailed Explanation                                                                                                                                                                           |
|---------|------------------------------------------------------------------------------------------------------------------------------------------------------------------------------------------------|
| а       | Type a keyword or date to search for a specific file. Click <b>Search</b> .                                                                                                                    |
| b       | Each heading shows detailed information about the recipient list. The headings can be sorted by clicking the arrows to the right of each heading.  Note: The Description tab cannot be sorted. |
| С       | Click <b>Download</b> to download the specific file.                                                                                                                                           |