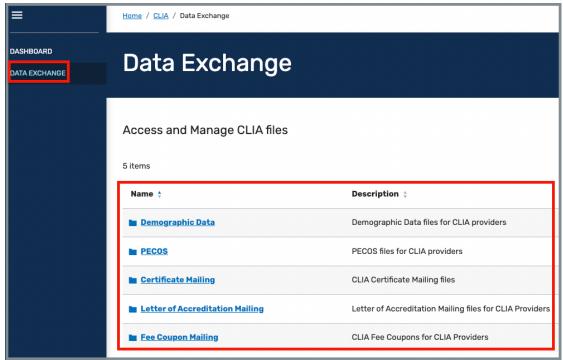

#### Notes:

- Files in the CLIA Date Exchange are retained in:
  - Data Exchange for 60 days
  - AWS storage for 10 years before being permanently removed
- Only authorized personnel can access the cloud-based folders after files have been removed
- The file is downloaded on a weekly basis by authorized personnel
- 1. Click **Data Exchange** on the left menu. See *Figure 3, Data Exchange Page*. The **Data Exchange** page opens.

Figure 3: Data Exchange Page

#### Notes:

- There are five folders in the **Data Exchange** folder. Each folder has numerous files. See *Table 1, Data Exchange Folders Detail.*
- Starting in April 2024, only labs that need paper records will be stored in the Data Exchange. Labs that have opted for electronic communication will be stored in the iQIES archive.

Table 1: Data Exchange Folders Detail

| Folder Name                     | Explanation                                                                                                                                                       |
|---------------------------------|-------------------------------------------------------------------------------------------------------------------------------------------------------------------|
| Demographic Data                | Demographic files are used to provide the backend data to the public facing QCOR lab lookup: https://qcor.cms.gov/main.jsp CLIA demographic files are run weekly. |
| PECOS                           | PECOS files are run weekly.                                                                                                                                       |
| Certificate Mailing             | CLIA certificates are run weekly.                                                                                                                                 |
| Letter of Accreditation Mailing | Available PDF letters for labs that need to update their Letter of Accreditation status                                                                           |
|                                 | Lab payment coupons for bank processing for CLIA-related fees.                                                                                                    |
| Fee Coupon Mailing              | There is a manifest text file that shows how many zip files were generated for that week's coupon files. There can be multiple zip files for that week.           |